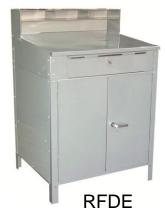

## **Standard Features & Benefits**

- Organize your receiving areas
- Durable all steel construction
- All units contain lockable storage areas
- Available in stationary, mobile, enclosed, open and wall mount
- Gray powder-coated finish
- Foreman Models RFDO and RFDE shipped knocked down (KD); assembly required

| Model No. | W x L x H<br>Inches | Description                                   | Weight<br>(Ibs.) |
|-----------|---------------------|-----------------------------------------------|------------------|
| RD-WM     | 24x24x12            | Wall Mount                                    | 35               |
| RDS       | 24x24x50            | Stationary                                    | 45               |
| RDM       | 24x24x50            | Mobile<br>(5" Polyurethane<br>Swivel Casters) | 51               |
| RFDO      | 34.5x29x52          | Open Foreman                                  | 105              |
| RFDE      | 34.5x29x52          | Enclosed<br>Foreman                           | 150              |