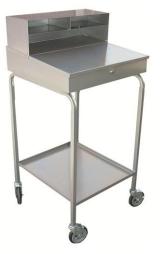

## **RECEIVING DESKS**

RDM

ITEM #\_\_\_\_\_\_NODEL #\_\_\_\_\_QTY:\_\_\_ PROJECT: \_\_\_\_\_\_ OPTIONS: □ YES \_\_\_\_\_ □ NO \_\_\_\_\_

| Model No. | W x L x H<br>Inches | Description                                   | Weight<br>(Ibs.) |
|-----------|---------------------|-----------------------------------------------|------------------|
| RD-WM     | 24x24x12            | Wall Mount                                    | 35               |
| RDS       | 24x24x50            | Stationary                                    | 45               |
| RDM       | 24x24x50            | Mobile<br>(5" Polyurethane<br>Swivel Casters) | 51               |
| RFDO      | 34.5x29x52          | Open Foreman                                  | 105              |
| RFDE      | 34.5x29x52          | Enclosed<br>Foreman                           | 150              |