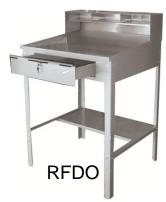

## **Standard Features & Benefits**

- Organize your receiving areas
- Durable all steel construction
- All units contain lockable storage areas
- Available in stationary, mobile, enclosed, open and wall mount
- Gray powder-coated finish
- Foreman Models RFDO and RFDE shipped knocked down (KD); assembly required

| Model No. | W x L x H<br>Inches | Description                                   | Weight<br>(Ibs.) |
|-----------|---------------------|-----------------------------------------------|------------------|
| RD-WM     | 24x24x12            | Wall Mount                                    | 35               |
| RDS       | 24x24x50            | Stationary                                    | 45               |
| RDM       | 24x24x50            | Mobile<br>(5" Polyurethane<br>Swivel Casters) | 51               |
| RFDO      | 34.5x29x52          | Open Foreman                                  | 105              |
| RFDE      | 34.5x29x52          | Enclosed<br>Foreman                           | 150              |