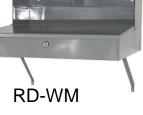

## **Standard Features & Benefits**

- Organize your receiving areas
- Durable all steel construction
- All units contain lockable storage areas
- Available in stationary, mobile, enclosed, open and wall mount
- Gray powder-coated finish
- Foreman Models RFDO and RFDE shipped knocked down (KD); assembly required

| Model No. | W x L x H<br>Inches | Description                                   | Weight<br>(Ibs.) |
|-----------|---------------------|-----------------------------------------------|------------------|
| RD-WM     | 24x24x12            | Wall Mount                                    | 35               |
| RDS       | 24x24x50            | Stationary                                    | 45               |
| RDM       | 24x24x50            | Mobile<br>(5" Polyurethane<br>Swivel Casters) | 51               |
| RFDO      | 34.5x29x52          | Open Foreman                                  | 105              |
| RFDE      | 34.5x29x52          | Enclosed<br>Foreman                           | 150              |