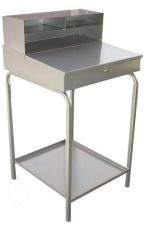

| Model No. | W x L x H<br>Inches | Description                                   | Weight<br>(Ibs.) |
|-----------|---------------------|-----------------------------------------------|------------------|
| RD-WM     | 24x24x12            | Wall Mount                                    | 35               |
| RDS       | 24x24x50            | Stationary                                    | 45               |
| RDM       | 24x24x50            | Mobile<br>(5" Polyurethane<br>Swivel Casters) | 51               |
| RFDO      | 34.5x29x52          | Open Foreman                                  | 105              |
| RFDE      | 34.5x29x52          | Enclosed<br>Foreman                           | 150              |